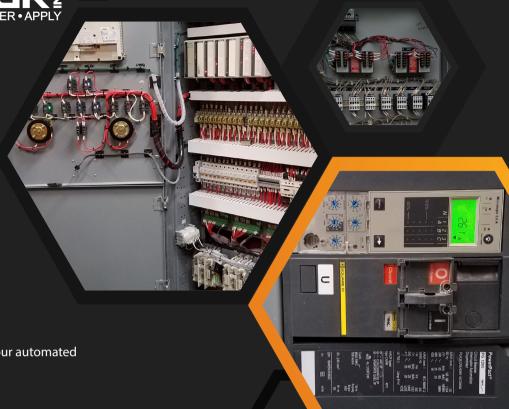

## Automated Panelboard (A-Panel)

**PRIMARY FUNCTION** 

The A-Panel is a compact solution to your automated power needs.

The I-Line is coupled with two standard **gutter enclosures** on either side. One gutter is used for the controls (low voltage) and the other is used for the power devices (high voltage).

The standard design allows for a utility and up to **three generators** to be brought on the common power bus (4 sources).

The common power bus can be **shared** with the plug on distribution breakers for all of your power distribution needs.

## PRODUCT SPECIFICATIONS

Our A-Panels can be built with up to 1000A and four power sources, and utilizes the standard Square-D I-Line Panel.

- Versatile Power Options
- Redundant Hardware & Software
- Low Hazard Controls
- Compact Design
- All-In-One Power, Controls, and Protection